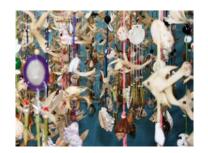

## • CRAFT/PROFESSION

Khwangai PINKAEW is an expert weaver and crafts designs reflecting her cultural heritage. She makes hanging mobiles adorned with pandanus and seashells, necklaces fashioned from seeds and little shells and sand paintings decorated with Kanak symbols, kagus, sea turtles and warriors.

## • INSPIRATION AND ART/DESIGNS

Khwangai's art reflects multicultural influences; she draws inspiration from New Caledonia's natural beauties, the sea and our superb lagoon and her hanging mobiles are adorned with fish, birds and flowers.

Subtle details evoking New Caledonia's profusion of natural wonders.