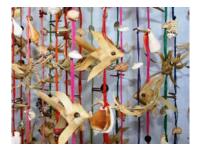

## • CRAFT/PROFESSION

Khwangai PINKAEW is an expert weaver and crafts designs reflecting her cultural heritage. She makes hanging mobiles adorned with pandanus and seashells, necklaces fashioned from seeds and little shells and sand paintings decorated with Kanak symbols, kagus, sea turtles and warriors.

## • INSPIRATION AND ART/DESIGNS

Khwangai's art reflects multicultural influences; she draws inspiration from New Caledonia's natural beauties, the sea and our superb lagoon and her hanging mobiles are adorned with fish, birds and flowers.

Subtle details evoking New Caledonia's profusion of natural wonders.