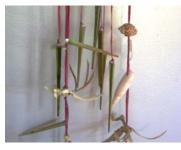

## • CRAFT/PROFESSION

Khwangai PINKAEW is an expert weaver and crafts designs reflecting her cultural heritage. She makes hanging mobiles adorned with pandanus and seashells, necklaces fashioned from seeds and little shells and sand paintings decorated with Kanak symbols, kagus, sea turtles and warriors.

Her key speciality is weaving with natural fibres to create magnificent crowns, hanging mobiles, braids and ornaments.

Through the woven designs she crafts, Khwangai shares her passion and dedication and conjures up a world of rich cultural traditions.

## • INSPIRATION AND ART/DESIGNS

Khwangai's art reflects multicultural influences; she draws inspiration from New Caledonia's natural beauties, the sea and our superb lagoon and her hanging mobiles are adorned with fish, birds and flowers.