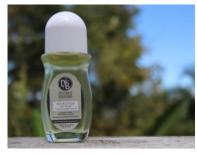

## CRAFT/PROFESSION

Jordane LATOUR is a biochemist and works in a family business making essential oils, plant oils, floral waters, soaps, skincare products, mosquito repellents and balms... Essential oils are extracted by steam distillation using the distillery's stills made from food grade stainless steel. The steam distillation of essential oils is a slow and careful process preserving the molecular integrity of the delicate oils. The distillery uses the traditional cold pressing method to extract high quality plant oils from rinds and peels, candlenut tree seeds, tamanu seeds, grapefruit seeds and copra. Soaps are made using the cold saponification process. The entire manufacturing process is done on site. "We use our plant oils to make our products and our soaps contain at least 5 different oils. We cut them into shape by hand, then they are left to dry naturally for a minimum of 4 weeks".