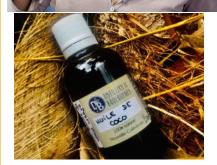

## CRAFT/PROFESSION

Jordane LATOUR is a biochemist and works in a family business making essential oils, plant oils, floral waters, soaps, skincare products, mosquito repellents and balms... Essential oils are extracted by steam distillation using the distillery's stills made from food grade stainless steel. The steam distillation of essential oils is a slow and careful process preserving the molecular integrity of the delicate oils. The distillery uses the traditional cold pressing method to extract high quality plant oils from rinds and peels, candlenut tree seeds, tamanu seeds, grapefruit seeds and copra. Soaps are made using the cold saponification process. The entire manufacturing process is done on site. "We use our plant oils to make our products and our soaps contain at least 5 different oils. We cut them into shape by hand, then they are left to dry naturally for a minimum of 4 weeks".